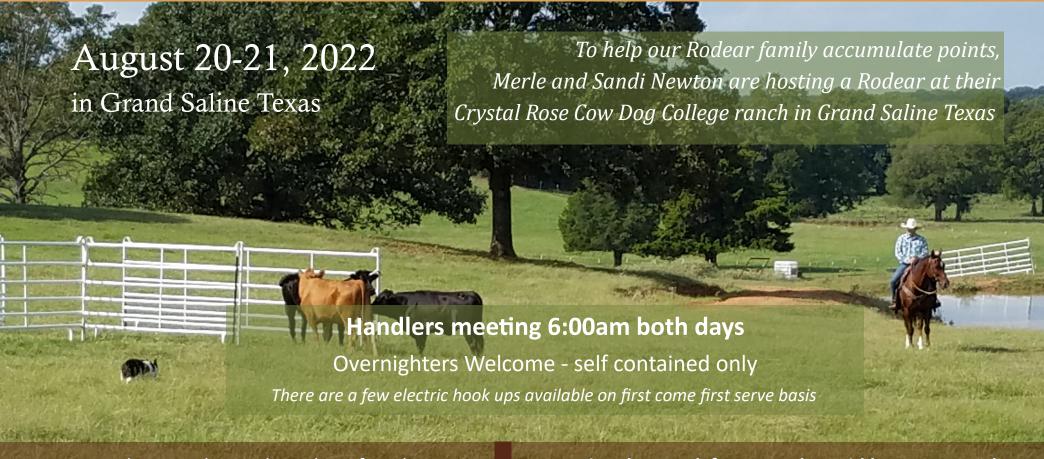

# Daybreak Rodear

Due to hot weather and number of cattle,
Rodear will be limited to 30 runs
Entries will be offered on a first come first serve bases
until all 30 spots are filled

## Entries close and fees must be paid by August 13th

Two dogs per handler limit. Additionally dogs can be put on a waiting list and may be accepted if classes don't fill.

Open, Non-Pro, Green dog \$125 each

#### **Rodear Location:**

2603 VZ CR 1219, Grand Saline, TX 75140

Trial host Merle Newton will not be competing for prize money